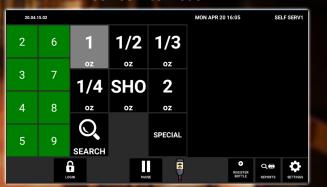

Group same drinks for repeat pouring

Self-Service Mode

Control while mentaining the flexibility to prepare a custom recipe; 6 pouring sizes plus 'Special' selectable size. Look-up function for recipes.