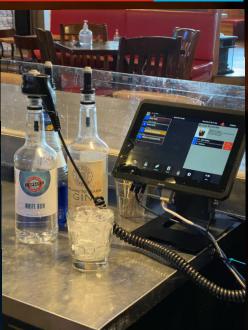

## Liquor Control System

**Optimize your** operations and protect from "over-pouring"

> Save 20% of your liquor costs

Punch

**Compatible with all** POS systems with our **Universal interface.** 

**Every order appears on** the pouring station, with the exact ingredients, pictures, and instructions.