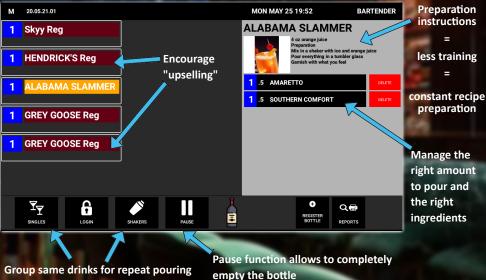

## Liquor Control System

**Optimize your** operations and protect from "over-pouring"

> Save 20% of your liquor costs

Punch

**Compatible with all** POS systems with our **Universal interface.** 

**Every order appears on** the pouring station, with the exact ingredients, pictures, and instructions.

Group same drinks for repeat pouring

Self-Service Mode

Control while mentaining the flexibility to prepare a custom recipe; 6 pouring sizes plus 'Special' selectable size. Look-up function for recipes.